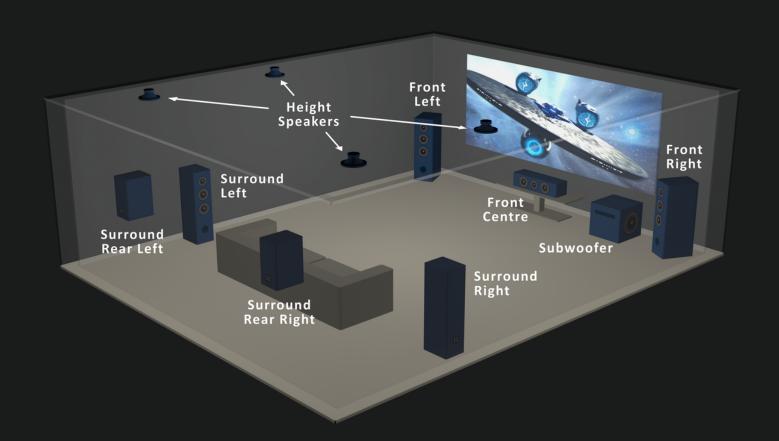

#### Immersive audio

Just like the sound systems built into commercial cinemas, a home cinema audio system comprises three speakers at the front, surrounds and rear speakers to immerse the listener. With new audio technologies with Dolby Atmos and DTS:X, speakers can now be positioned in the ceiling to elevate the sound stage. Dependent on budget these speaker counts can be added to fill the room for a better movie experience.

### Tuning the room

The secret to fine tuning the audio in your home cinema is often overlooked. For decades, home cinema design has focused on power specs and image processing while ignoring the obvious reality: the biggest sound processor of all is the room itself.

Too many audio reflections from room surfaces confuse the sound and rob it of its powerful immersive effects. So it's no surprise that the most successful home cinemas include proven acoustic technology, custom-designed to deliver the best balance of sound for the space.