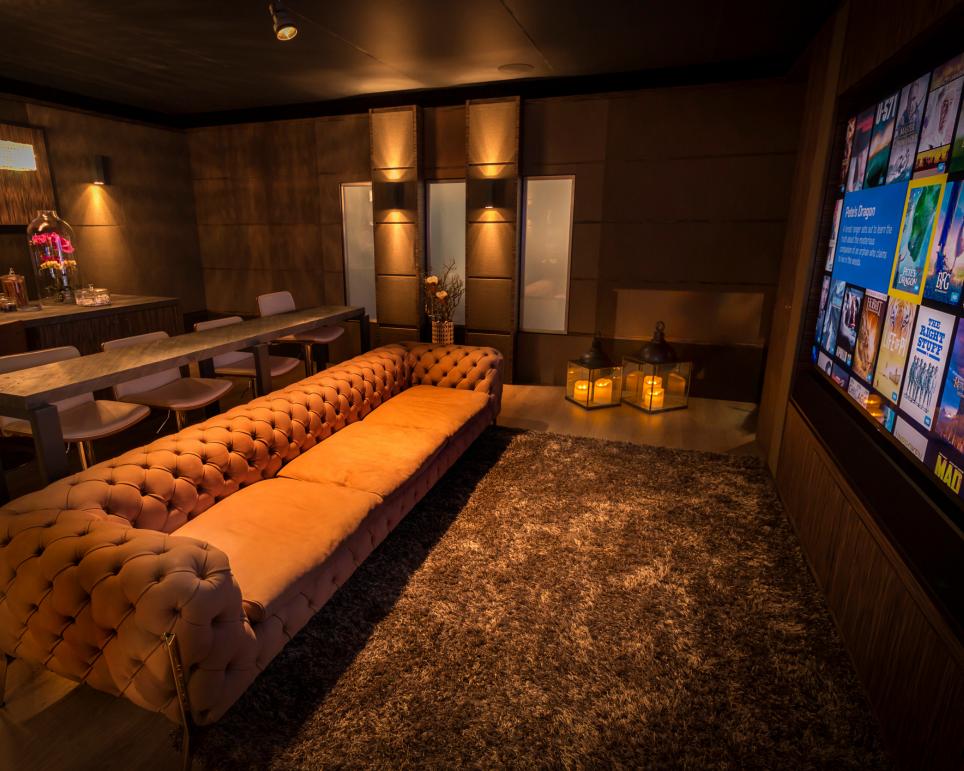

But it doesn't have to feel like the local Odeon. We can work with you to customise the system precisely according to your taste and budget. This means jaw-dropping AV performance in surroundings as comfortable as any in your home, using your choice of fabrics, décor and seating arrangement. In this way your cinema is designed to be as unique and personal as your home itself.

## Transforming any space with Icon Connect

The design can be as wide as your ambition, but the versatility of custom installation means that you can enjoy immersive room-filling pictures and sound without filling the room with gear. Beyond dedicated cinema spaces, living areas can be transformed with near-invisible in-wall and in-ceiling speakers to create a 'media room' featuring a large video display or a motorised cinema screen and projector. Do get in touch with our cinema team to achieve your dream of an immersive cinema in your own home.