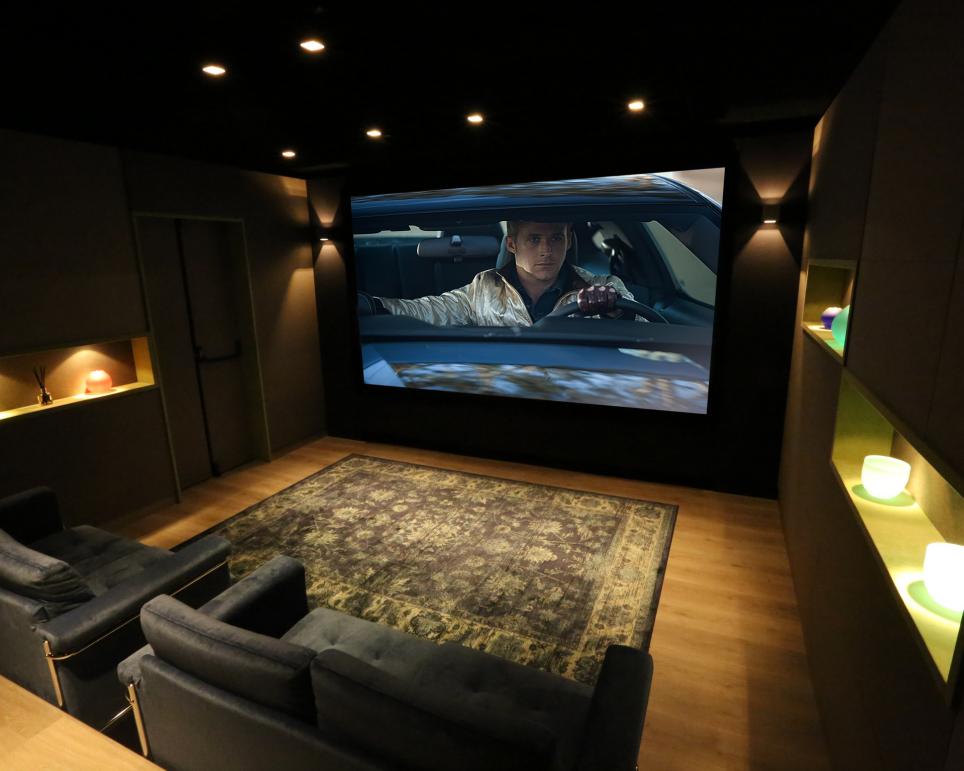

# Making magic

The definitive home cinema experience involves a specialised projection screen and projector, together with a multi-channel surround sound system, which supplies an enveloping sound stage from at least five speakers (with subwoofer support) positioned around the room. With the addition of acoustic treatments to heighten and contain the surround effect, and the comfort of home cinema seating to complete the magical chemistry of home cinema immersion.

### Immersive video

For the best experience with glorious colour and clarity we will recommend the latest ultra high-definition equipment to compliment the latest services from Netflix, Amazon Prime or SkyQ. If you cherish your collection of discs, then a 4K Blu-ray player or Kaleidescape movie player will give you the best AV quality of all.

Billed as the next big leap in technology beyond 4K, High Dynamic Range (HDR) gives the image more contrast between its lightest and darkest areas, so you see more lifelike detail and texture.