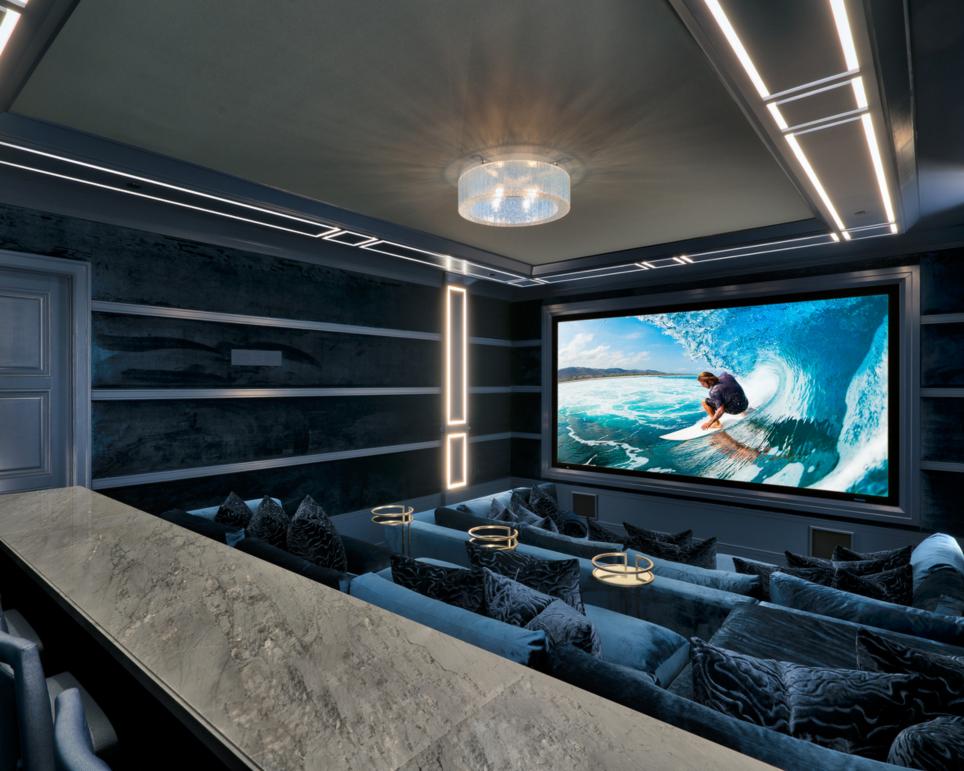

### Immersive video

For the best experience with glorious colour and clarity we will recommend the latest ultra high-definition equipment to compliment the latest services from Netflix, Amazon Prime or SkyQ. If you cherish your collection of discs, then a 4K Blu-ray player or Kaleidescape movie player will give you the best AV quality of all.

Billed as the next big leap in technology beyond 4K, High Dynamic Range (HDR) gives the image more contrast between its lightest and darkest areas, so you see more lifelike detail and texture.