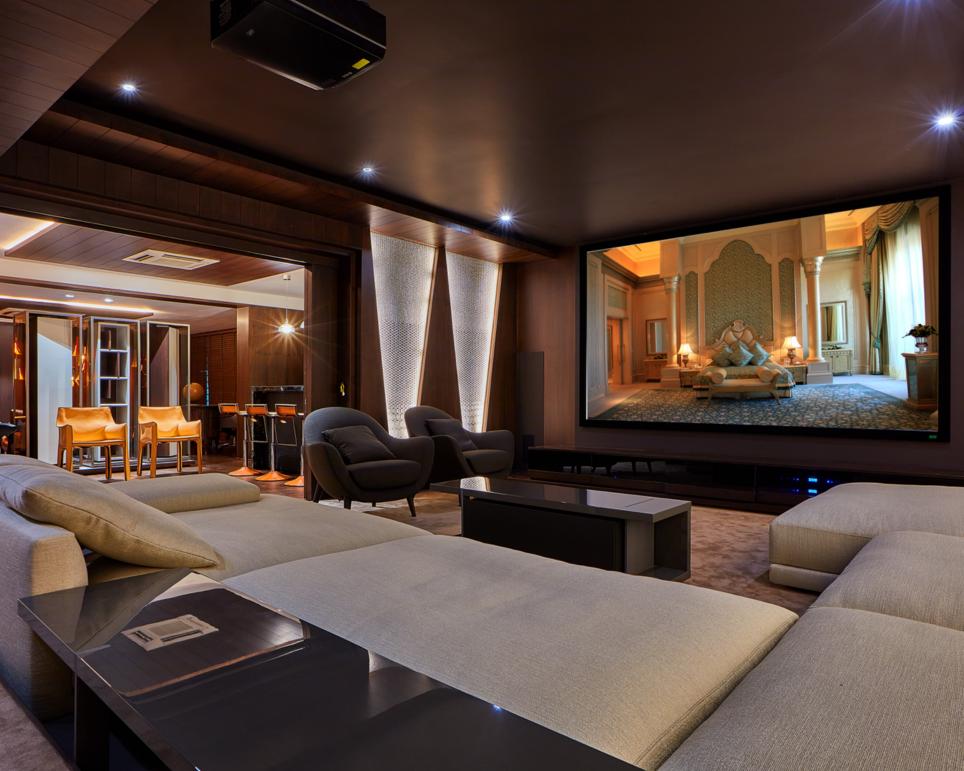

### Experience the magic of immersion

Think of your new home cinema as an enduring high-quality audio and video installation to immerse yourself in a movie. Using proven pro-cinema technologies, home cinema transports the excitement of the big screen experience to your home.

But it doesn't have to feel like the local Odeon. We can work with you to customise the system precisely according to your taste and budget. This means jaw-dropping AV performance in surroundings as comfortable as any in your home, using your choice of fabrics, décor and seating arrangement. In this way your cinema is designed to be as unique and personal as your home itself.

# Making magic

The definitive home cinema experience involves a specialised projection screen and projector, together with a multi-channel surround sound system, which supplies an enveloping sound stage from at least five speakers (with subwoofer support) positioned around the room. With the addition of acoustic treatments to heighten and contain the surround effect, and the comfort of home cinema seating to complete the magical chemistry of home cinema immersion.