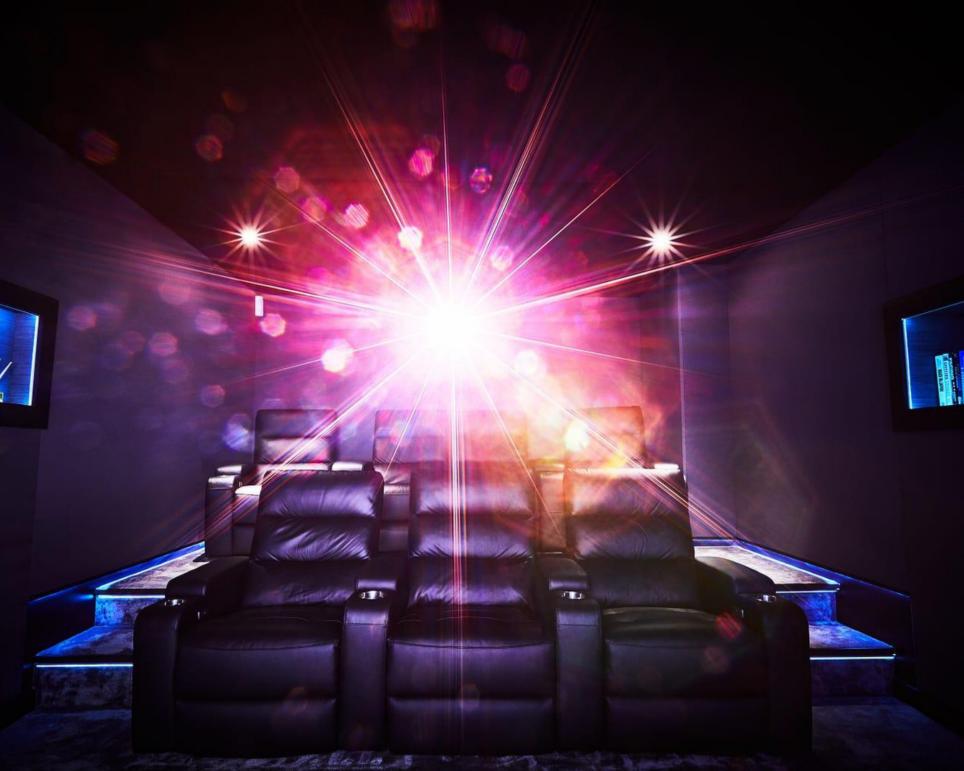

# Making magic

The definitive home cinema experience involves a specialised projection screen and projector, together with a multi-channel surround sound system, which supplies an enveloping sound stage from at least five speakers (with subwoofer support) positioned around the room. With the addition of acoustic treatments to heighten and contain the surround effect, and the comfort of home cinema seating to complete the magical chemistry of home cinema immersion.

#### Immersive audio

Just like the sound systems built into commercial cinemas, a home cinema audio system comprises three speakers at the front, surrounds and rear speakers to immerse the listener. With new audio technologies with Dolby Atmos and DTS:X, speakers can now be positioned in the ceiling to elevate the sound stage. Dependent on budget these speaker counts can be added to fill the room for a better movie experience.