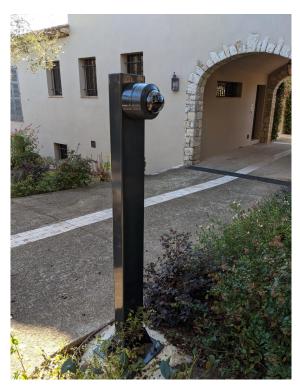

#### RESPONSE

Icon Connect supplied a highly capable new IP CCTV system from AXIS.

Cameras are imbedded with "Deep Learning" to enable advanced motion detection through video analytics.

This perimeter defense is integrated with the property intruder alarm system to enable instant escalation of any intruder event to the security responder.

Systems include continuous recording to a Milestone Network Video Recorder (NVR) for remote review of activity with up to 2 weeks recording.

Access control is managed via an RF ID tag and Video intercom system from 2N.